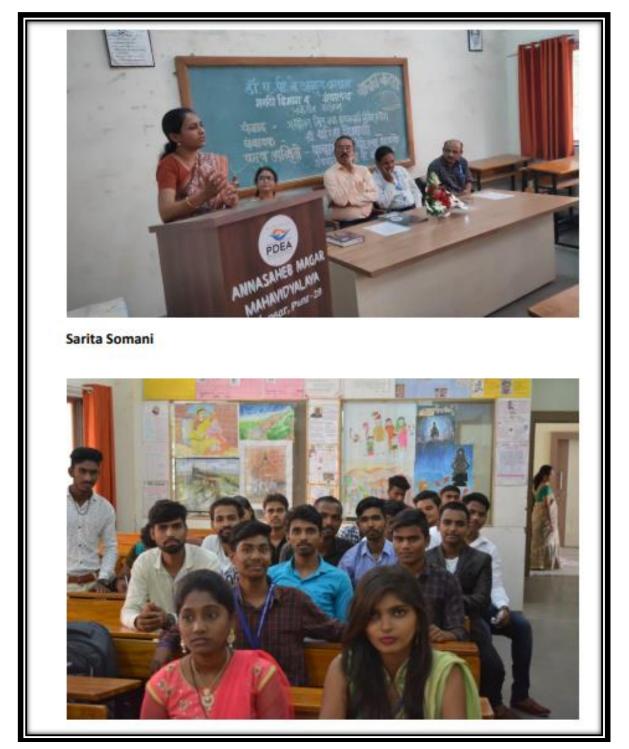

| S.Y.BA     | march                                                                                                          |
|      | A CONTRACT OF A |            | िटिट्रा<br>विभाग प्रमुख<br>देव मगर महाविद्यालय<br>पुणे-४१९ ०२८.                                                |

DEA's AnnasahebMagarMahavidyalaya, Hadapsar, Pune-28 Lecture on Innovative Experiment for Media writing through Reading Photos of Dr. SaritaSomani Guiding the Participants with the Faculty of Marathi Department



## Lecture on Innovative Experiment for Media writing through Reading Report

Data:10/01/2020

पुणे जिल्हा शिक्षण मंडळाचे अण्णासाहेब मगर महाविद्यालय हडपसर पुणे 28 मराठी विभाग

#### अहवाल

<sup>•</sup>मनसोक्त लिहा,वाचा माध्यमांसाठी विविध प्रयोग'

अण्णासाहेब मगर महाविद्यालयातील मराठी विभागातील विद्यार्थ्यांकरिता विविध माध्यमांतील साहित्य लेखनाच्या संधींबाबत मार्गदर्शनपर व्याख्यानाचे आयोजन शुक्रवार दि. १० जानेवारी २०२० रोजी मराठी विभागात आयोजित करण्यात आले होते. डॉ. सरिता सोमाणी यांनी साहित्य निर्मितीकरिता प्रथम मनसोक्त वाचावे त्यातून साहित्य प्रकारांचा योग्य परिचय होतो असे सांगितले.वाचनाच्या मौलिक संस्कारानंतर वर्तमान पत्र, नियतकालिके, सोशल मिडीयावरील फेसबुक व ब्लॉग लेखन करण्याची सवय करून घ्यावी. यातूनच कथा, कादंबरी, कविता लेखनाचा न कळतपणे पाया तयार होतो. विद्यार्थी दशेपासूनच लेखनाची सवय प