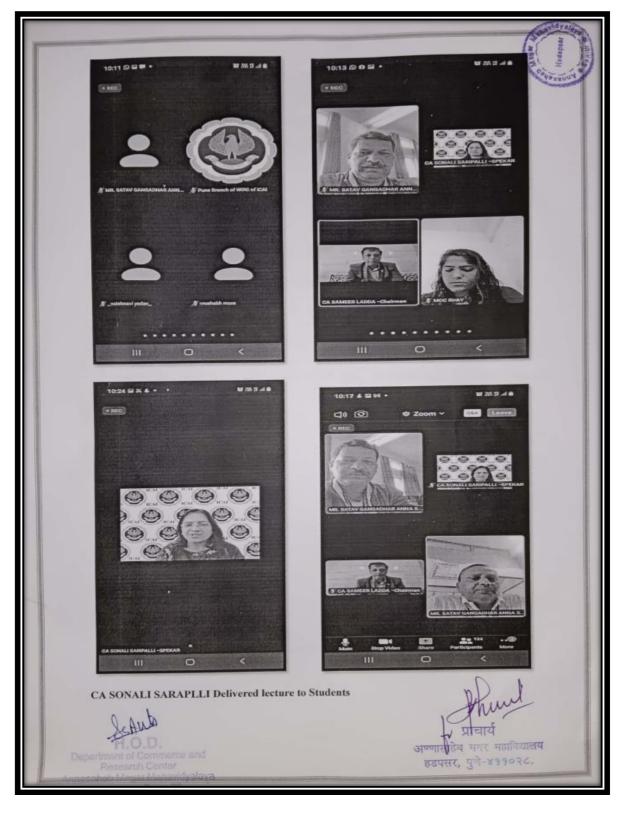

# Date: 05/12/2019

पु. जी. शि. मं. चे अण्णासाहेब मगर महाविद्यालय हडपसर वाणिज्य विभाग आणि संशोधन केंद्र

दि. 05/12/2019

सूचना.

प्रथम वर्ष वाणिज्य वर्गातील सर्व विद्यार्थ्यांसाठी Competitive Exam या विषयावरती दि. 09 /12/2019 दुपारी ११ ते २ या वेळेमध्ये सीए समीर लडडा् आणि सोनाली सारापल्ली यांचे मार्गदर्शनपर व्याख्यान घेण्यात येणार आहे.

तरी सर्व विद्यार्थ्यांनी या व्याख्यानाचा लाभ घ्यावा हि विनंती.

H.O.D. Department of Commerce and Research Center Annasaheb Magar Mahavidyalay: Hadapsar, Pune-28

Annasaheb Magar Mahavidyalaya Hadapsar, Pune-411028

#### DEA's AnnasahebMagarMahavidyalaya, Hadapsar, Pune-28 SSR 2024 (4<sup>th</sup> Cycle) A Lecture on Competitive Exam Preparation Attendance



A Lecture on Competitive Exam PreparationPhotosofCA Sonali Sraplli Delivering Lecture to Students



#### DEA's AnnasahebMagarMahavidyalaya, Hadapsar, Pune-28 SSR 2024 (4<sup>th</sup> Cycle) A Lecture on Competitive Exam Preparation Report

पु. जी. शि. मं. चे अण्णासाहेव मगर महाविद्यालय हडपसर वाणिज्य विभाग आणि संशोधन केंद्र

君. 09/12/2019

प्रथम वर्ष वाणिज्य वर्गातील सर्व विद्यार्थ्यांसाठी Competitive Exam या विषयावरती दि. 09 /12/2019 दुपारी ११ ते २ या वेळेमध्ये साए समीर लडह्य आणि सोनाली सारापल्ली मार्गदर्शनपर व्याख्यान झाले. या व्याख्यानासाठी एकूण ११२ मुल्गंनी ऑनल्झईन Zoom माध्यमातुन सहभाग घेतला. व्याख्यानामध्ये भविष्यात असणाऱ्या सीए विषयीच्या वेगवेगळ्या संधी काय तसेच सीए विषयीची सर्व माहितीचे विद्यार्थ्याना मार्गदर्शन केले.

अहवाल

Department of Commerce and Research Center Annosaheb Magar Mahavidyalay Hadapsar, Pune-28

Annasheb Magar Mahavidyalam Hadaosar, Pimo



Pune District Educa