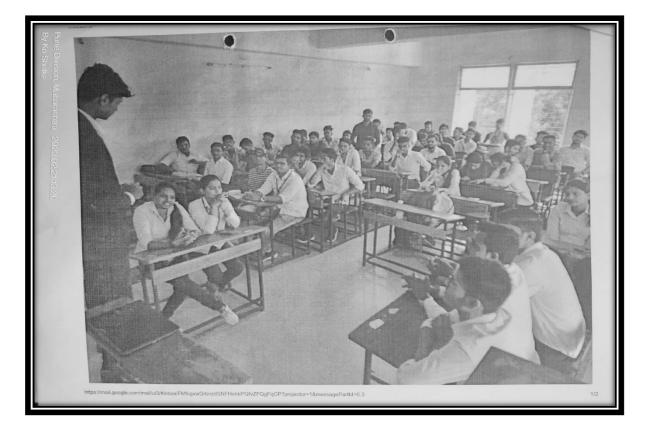

| Gallord          | and the second s |

# A Lecture on 'Career Guidance' Photos Photos of Prof. Varun Ghadge Enlightening the Participants





### A Lecture on 'Career Guidance' Report:

PDEA'S Annasaheb Magar Mahavidyalaya, Hadapsar, Pune-28 Department of B.B.A. **GUEST LECTURE** REPORT Date: 21/08/2019 The Department of B.B.A. has organized a Guest Lecture on Career Guidance 20th Aug. 2019 at MBA Seminar hall. All the B.B.A. Faculty members were presented and put their effort to make it successful. In the session Mr. Varun Ghadge Sir discussed all the topics related with the students regarding career opportunities. He also shared his experience. At the end of session, he solved doubts & queries of students. It was really inspirational and motivational lecture which was appreciated by students and they got benefited. All faculty members actively took part in this lecture .At last Prof. Shaikh R.C. proposed vote of thanks. H.O.