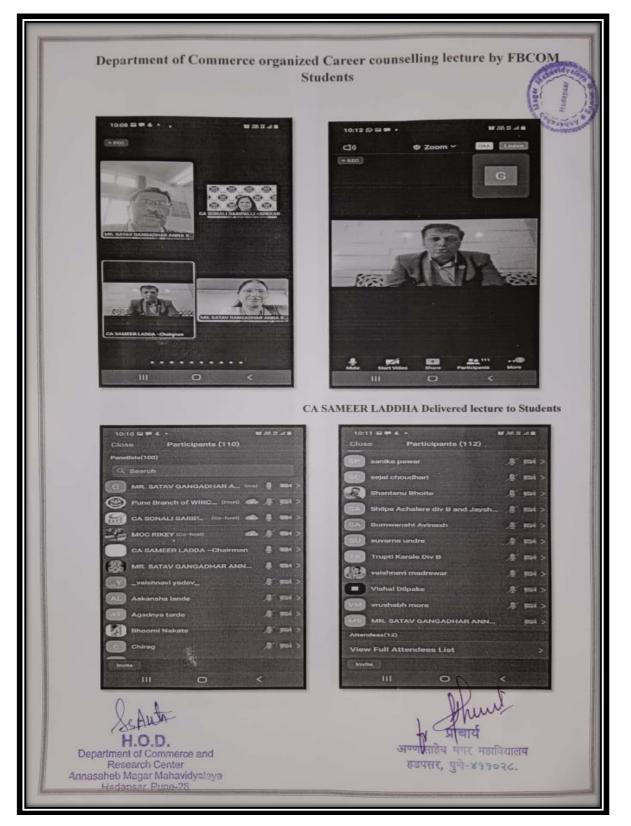

Hadapsar, Pune-28 SSR 2024 (4<sup>th</sup> Cycle) A Lecture on Competitive Exam Preparation Notice

# Date: 05/12/2019

पु. जी. शि. मं. चे अण्णासाहेब मगर महाविद्यालय हडपसर वाणिज्य विभाग आणि संशोधन केंद्र

दि. 05/12/2019

सूचना.

प्रथम वर्ष वाणिज्य वर्गातील सर्व विद्यार्थ्यांसाठी Competitive Exam या विषयावरती दि. 09 /12/2019 दुपारी ११ ते २ या वेळेमध्ये सीए समीर लडडा् आणि सोनाली सारापल्ली यांचे मार्गदर्शनपर व्याख्यान घेण्यात येणार आहे.

तरी सर्व विद्यार्थ्यांनी या व्याख्यानाचा लाभ घ्यावा हि विनंती.

H.O.D. Department of Commerce and Research Center Annasaheb Magar Mahavidyalay: Hadapsar, Pune-28

Annasaheb Magar Mahavidyalaya Hadapsar, Pune-411028

#### DEA's AnnasahebMagarMahavidyalaya, Hadapsar, Pune-28 SSR 2024 (4<sup>th</sup> Cycle) A Lecture on Competitive Exam Preparation Attendance



A Lecture on Competitive Exam PreparationPhotosofCA Sonali Sraplli Delivering Lecture to Students



#### DEA's AnnasahebMagarMahavidyalaya, Hadapsar, Pune-28 SSR 2024 (4<sup>th</sup> Cycle) A Lecture on Competitive Exam Preparation Report

पु. जी. शि. मं. चे अण्णासाहेव मगर महाविद्यालय हडपसर वाणिज्य विभाग आणि संशोधन केंद्र

君. 09/12/2019

प्रथम वर्ष वाणिज्य वर्गातील सर्व विद्यार्थ्यांसाठी Competitive Exam या विषयावरती दि. 09 /12/2019 दुपारी ११ ते २ या वेळेमध्ये साए समीर लडह्य आणि सोनाली सारापल्ली मार्गदर्शनपर व्याख्यान झाले. या व्याख्यानासाठी एकूण ११२ मुल्गंनी ऑनल्झईन Zoom माध्यमातुन सहभाग घेतला. व्याख्यानामध्ये भविष्यात असणाऱ्या सीए विषयीच्या वेगवेगळ्या संधी काय तसेच सीए विषयीची सर्व माहितीचे विद्यार्थ्याना मार्गदर्शन केले.

अहवाल

Department of Commerce and Research Center Annosaheb Ma