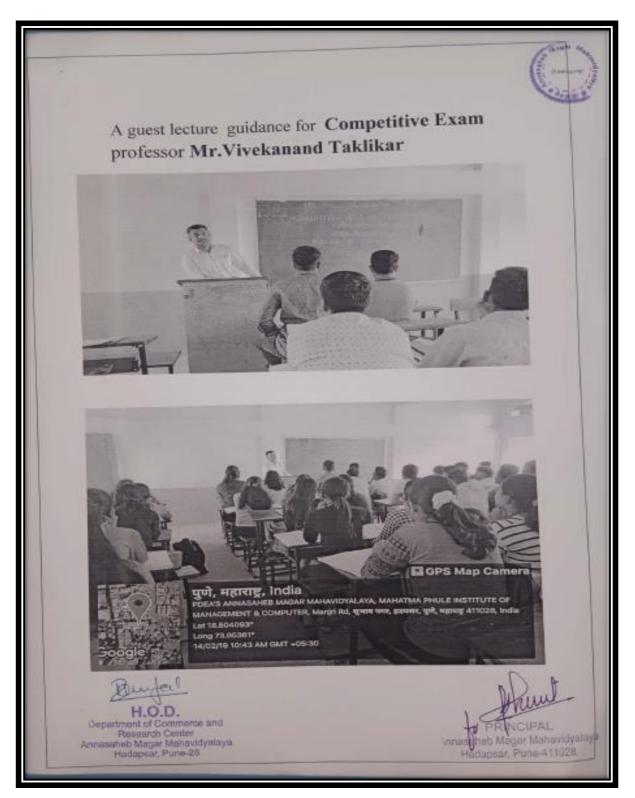

|                 |

#### A Lecture on 'Guidance for Competitive Examinations' Photos



#### A Lecture on 'Guidance for Competitive Examinations' Report

PDEA's

Annasaheb Magar Mahavidhyalaya

Hadapsar, Pune-28

Department of Commerce and Research Center

**Competitive Exam Lecture** 

#### Report

Date: 15/ 02/2019

Department of commerce, Annasaheb Magar College, Hadapsar, Pune-28 organized a talk on 'The Changing Nature of the Indian Economy' on 14th February 2019 at 10:00 am. Chief guest Dr. Vivekand Takalikar has taken a lecture on topic 'The Changing Nature of the Indian Economy'.

He enunciated through varied examples from daily life, the concepts like overnight funds, liquid funds, ultra-short duration funds, money market funds and low duration funds. He highlighted on the increased significance of longterm investment in the post pandemic era and motivated the atte