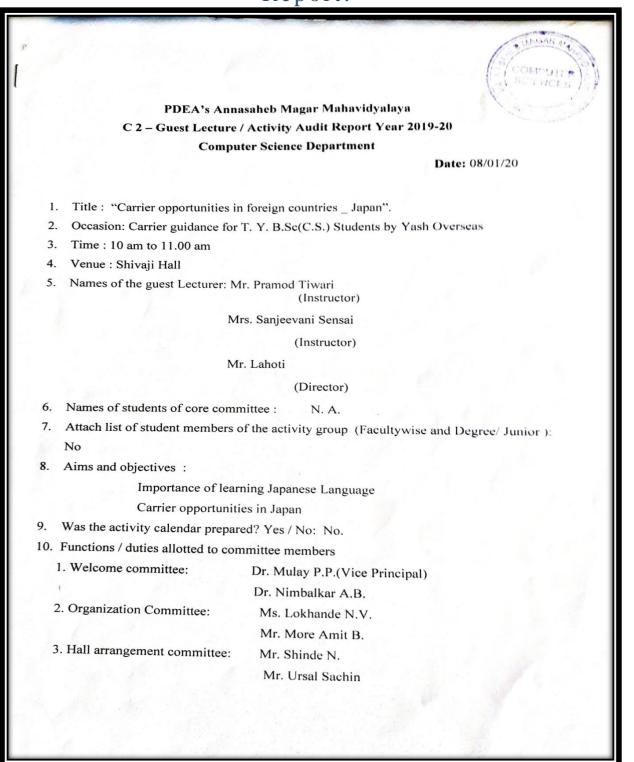

| areer 74         | 86                                                                                           |
|------------------|----------------------------------------------------------------------------------------------|
| ies_ Japan'      |                                                                                              |
| ry with 'Drug 55 | 93                                                                                           |
|                  |                                                                                              |
| 200              | 97                                                                                           |
| ent for Media 60 | 106                                                                                          |
| iting            |                                                                                              |
| n Future in 100  | 112                                                                                          |
|                  |                                                                                              |
| 789              |                                                                                              |
| 1560             |                                                                                              |
|                  | ies_Japan'<br>ry with 'Drug 55<br>200<br>ent for Media 60<br>iting<br>n Future in 100<br>789 |