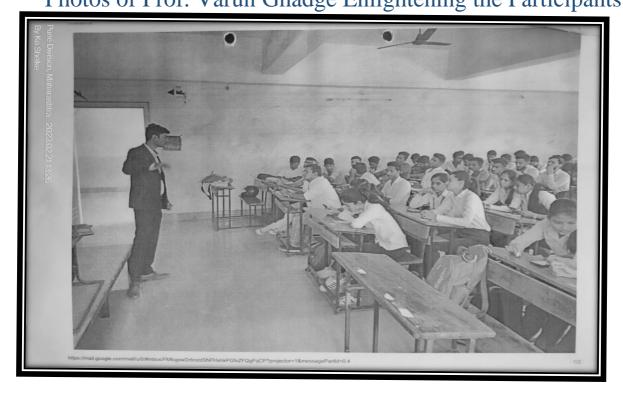

| Gallord          | and the second s |

# A Lecture on 'Career Guidance' Photos Photos of Prof. Varun Ghadge Enlightening the Participants





### A Lecture on 'Career Guidance' Report:

PDEA'S Annasaheb Magar Mahavidyalaya, Hadapsar, Pune-28 Department of B.B.A. **GUEST LECTURE** REPORT Date: 21/08/2019 The Department of B.B.A. has organized a Guest Lecture on Career Guidance 20th Aug. 2019 at MBA Seminar hall. All the B.B.A. Faculty members were presented and put their effort to make it successful. In the session Mr. Varun Ghadge Sir discussed all the topics related with the students regarding career opportunities. He also shared his experience. At the end of session, he solved doubts & queries of students. It was really inspirational and motivational lecture which was appreciated by students and they got benefited. All faculty members actively took part in this lecture .At last Prof. Shaikh R.C. proposed vote of thanks. H.