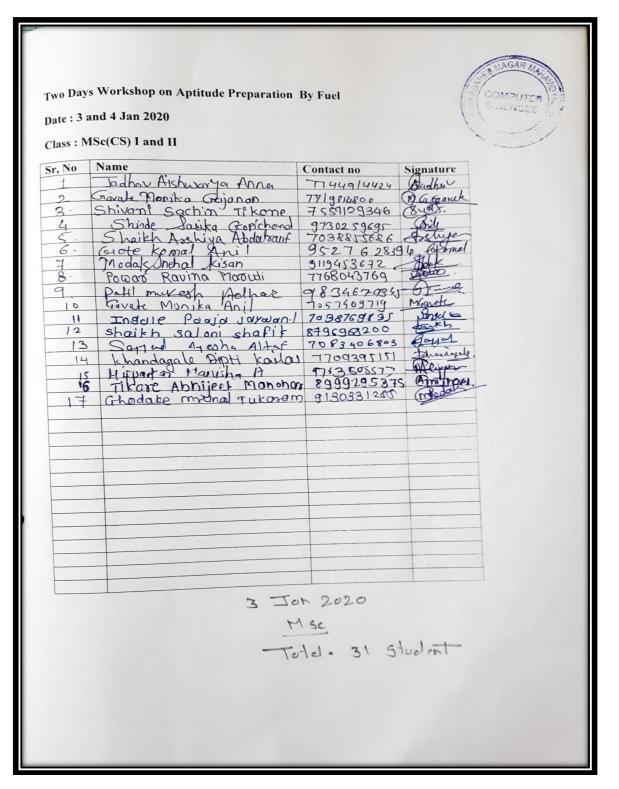

# Index 5.1.3 A.Y. 2019 – 2020

| Sr. | Particulars                                  | No of       | Page |
|-----|----------------------------------------------|-------------|------|
| No. |                                              | Beneficiary | No.  |
| • G | Fuidance for Competitive Exam                |             |      |
| 1.  | <b>Preparation for Competitive Exams</b>     | 105         | 5    |
| 2.  | A Lecture On 'How to Crack MBA/MCA           | 87          | 12   |
|     | Entrance Examination'                        |             |      |
| 3.  | A Lecture on NET/SET Preparation             | 62          | 19   |
| 4.  | A Lecture on 'Preparation for Competitive    | 112         | 25   |
|     | Examination '                                |             |      |
| 5.  | A Lecture on 'Guidance for competitive       | 205         | 30   |
|     | examinations'                                |             |      |
| 6.  | A Lecture on 'Competitive Examination (CSIR- | 200         | 39   |
|     | NET, SET, GATE),                             |             |      |
|     | Total                                        | 771         |      |
| • G | uidance for Career Counseling                |             |      |
| 1.  | Career Counselling                           | 26          | 52   |
| 2.  | A Lecture on 'Employment Opportunities and   | 100         | 56   |
|     | Challenges in Banking Sector '               |             |      |
| 3.  | A lecture on career Guidance                 | 56          | 63   |
| 4.  | Career Counselling                           | 40          | 69   |
| 5.  | Guidance for Career Counselling              | 24          | 73   |
| 6.  | Workshop on 'Aptitude Development Skill'     | 54          | 76   |